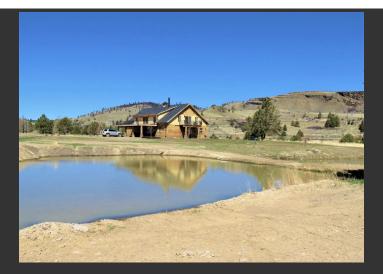

## Eagles Soar Ranch

Modoc County, California

\$495,000 | 55.00 Acres

2415 County Road 215 Canby, California

A unique opportunity to purchase this fabulous 55 acre property in Modoc County, with a wonderfully thought out 4,400 sf. barn home. That's right, a 2,200 sf. 4 stall horse barn on lower level. The entire 2,200 sf. upper level is open from one french glass door to the other, vaulted ceilings, end to end.