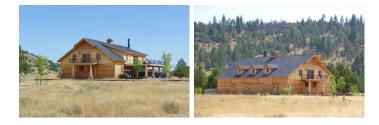

## Eagles Soar Ranch

Modoc County, California

\$495,000 | 55.00 Acres

2415 County Road 215 Canby, California

A unique opportunity to purchase this fabulous 55 acre property in Modoc County, with a wonderfully thought out 4,400 sf. barn home. That's right, a 2,200 sf. 4 stall horse barn on lower level. The entire 2,200 sf. upper level is open from one french glass door to the other, vaulted ceilings, end to end.