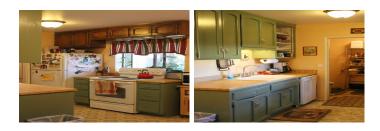

## **PROPERTY HIGHLIGHTS**

- Charming old farm house complete with tin roof. 1 bed/1 bath, updated, fully remodeled bathroom, 864 sf.
- Fully fenced yard nicely landscaped, great shade trees, pretty views.
- Many outbuildings including: large shop, barn, storage sheds.
- Mostly level usable land, with good well.
- Fenced and cross fenced for horses or livestock.
- Pretty Scott Valley views from the one small hill on the property.
- · Located just a mile outsid