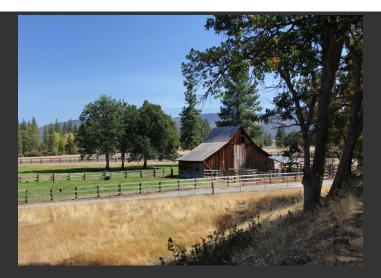

## **Spring Meadow Farm**

Siskiyou County, California

\$344,000 | 21.05 Acres

50 Starr Access Rd. Etna, California

Charming Scott Valley Ranchette! 21 fenced acres, with a small farm house, 2560 sf shop w/ office, 30x50 wooden barn, & other outbuildings. Good well & most of the land is level & fenced & cross fenced for horses. Fantastic valley views! If you're looking for country living, just a few minutes from Etna, take a look at the Spring Meadows Farm!

## **PROPERTY HIGHLIGHTS**

- Charming old farm house complete with tin roof. 1 bed/1 bath, updated, fully remodeled bathroom, 864 sf.
- Fully fenced yard nicely landscaped, great shade trees, pretty views.
- Many outbuildings including: large shop, barn, storage sheds.
- Mostly level usable land, with good well.
- Fenced and cross fenced for horses or livestock.
- Pretty Scott Valley views from the one small hill on the property.
- · Located just a mile outsid