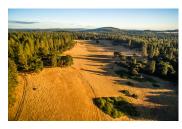

## **North Star Ranch**

Nevada County, California

\$2,400,000 | 187.00 Acres

12310 Auburn Rd Grass Valley, California

The North Star Ranch consists of 5 parcels totaling 187 acres m/l on Auburn Rd and is located approximately 1 mile from Grass Valley, CA. The ranch was originally the McDonald dairy Farm and more recently the Quail Valley Golf Course. Improvements include a clubhouse, barn, fencing, small rental, two reservoirs, water holding tank and a partial irrigation system.

## **PROPERTY HIGHLIGHTS**

- All build-able
- Paved County road access
- Below snow line
- Power and water to property
- 5 Parcels
- Large meadow
- 2 reservoirs
- Creek
- Very near historic Grass Valley and Nevada City
- 1 hour to Lake Tahoe
- 2.5 hours to San Francisco