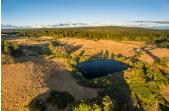

## **North Star Ranch**

Nevada County, California

\$2,400,000 | 187.00 Acres

12310 Auburn Rd Grass Valley, California

The North Star Ranch consists of 5 parcels totaling 187 acres m/l on Auburn Rd and is located approximately 1 mile from Grass Valley, CA. The ranch was originally the McDonald dairy Farm and more recently the Quail Valley Golf Course. Improvements include a clubhouse, barn, fencing, small rental, two reservoirs, water holding tank and a partial irrigation system.

## **PROPERTY HIGHLIGHTS**

- All build-able
- Paved County road access
- Below snow line
- Power and water to property
- 5 Parcels
- Large meadow
- 2 reservoirs
- Creek
- Very near historic Grass Valley and Nevada City
- 1 hour to Lake Tahoe
- 2.5 hours to San Francisco