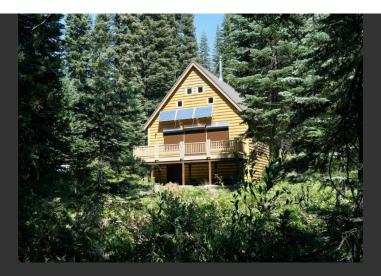

## **Bucks Lake Cabin**

Plumas County, California

\$299,900 | 0.90 Acres

1166 Ararat Dr. Bucks Lake, California

Gorgeous 1830 sq foot house nestled in the beautiful Plumas National Forest. This is a great cabin to get away from it all. Relax on the deck or balcony and watch the osprey and bald eagles fly overhead or grab your fishing gear and head 15 minutes to Bucks Lake. Hike the many trails in the area including the Pacific Crest Trail.

## **PROPERTY HIGHLIGHTS**

- Impeccable custom built off the grid cabin with cedar log siding offers a state of the art solar system, backup generator, propane appliances, and Vermont Castings wood stove.
- Knotty pine throughout, there are 2 bedrooms downstairs plus a roomy loft with an outside balcony upstairs.
- With 480 sf of outside decking one can enjoy the beautiful peaceful surroundings including a (still running in August!) seasonal creek. With winter use in mind as