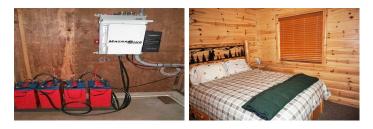

## **PROPERTY HIGHLIGHTS**

- Impeccable custom built off the grid cabin with cedar log siding offers a state of the art solar system, backup generator, propane appliances, and Vermont Castings wood stove.
- Knotty pine throughout, there are 2 bedrooms downstairs plus a roomy loft with an outside balcony upstairs.
- With 480 sf of outside decking one can enjoy the beautiful peaceful surroundings including a (still running in August!) seasonal creek. With winter use in mind as