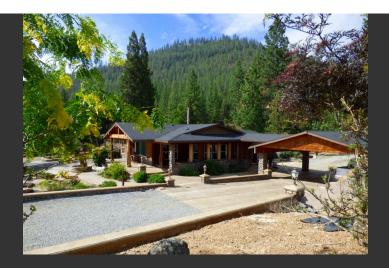

## **Whispering Pines Ranch**

Siskiyou County, California

\$749,000 | 273.40 Acres

2040 Lane Street Yreka, California

Stunning mountain home on 273 acres, on the edge of Yreka, completely remodeled, inside & out. Attached carport, plus a large shop/garage with 3+ spaces & a great game room upstairs, several storage sheds & a large wooden barn provide extensive parking & storage.

## **PROPERTY HIGHLIGHTS**

- 2434 sf home, 3 bedrooms, 2.5 baths, built in 2003, but completely remodeled.
- Beautiful spacious custom kitchen: custom built hickory cabinets, granite counter tops, island with prep sink, large pantry with wine fridge, Electrolux appliances!
- Many custom touches in this home including beautiful front porch with fountain, rock hearth with juniper mantle, covered swim spa.
- Large newer two story shop/garage building. Upstairs is a large