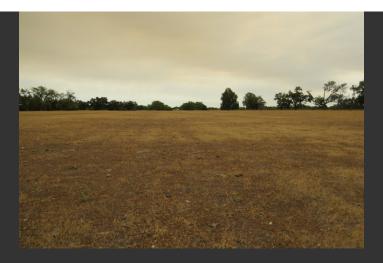

## **Black Walnut Acres**

Glenn County, California

\$397,500 | 60.80 Acres

5975 County Road 7 Orland, California

This quaint property is located off the main drag, but is still close enough to I-5 for convenience. Potentials for this property could include a cattle hobbiest ranch, orchard operation, single family home, or a homestead for that person that would like to live off the land.

## **PROPERTY HIGHLIGHTS**

- Over 60 acres of land
- 42+/- acres of potential orchard land
- Preexisting well and pump
- Parcels are set in an agricultural area
- One of the parcels borders Stony Creek
- Area is known for having a good water supply
- Potential for a homestead or cattle ranch
- Property is perimeter fenced
- Sellers states 14 feet of soil below surface