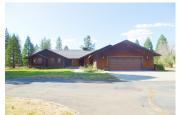

## **Bob's Country Charmer**

Shasta County, California

\$385,000 | 6.40 Acres

45928 State Highway 299 East McArthur, California

This wonderful country home has it all, custom 2480sf 3 bedroom, 3 bath home, 3672sf metal shop, 5 bay equipment/animal barn, all on 6.4 acres with incredible view of Mt. Shasta.

## **PROPERTY HIGHLIGHTS**

- The home offers a large sunken living room with vaulted ceiling, sky lights, gas stove in lava rock and tile hearth plus full surround sound system.
- Spacious kitchen has island bar with 5 burner gas cook top, stainless oven and built in microwave.
   Large pantry and lots of counter space.
- Open to dining area with glass slider to partially covered back deck with concrete covered patio.
- Large master suite is very private, 2 walk in closets,