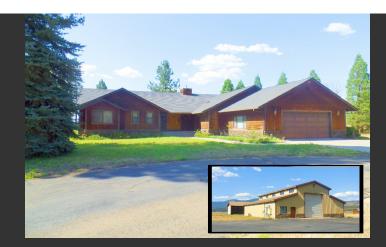

## **Bob's Country Charmer**

Shasta County, California

\$385,000 | 6.40 Acres

45928 State Highway 299 East McArthur, California

This wonderful country home has it all, custom 2480sf 3 bedroom, 3 bath home, 3672sf metal shop, 5 bay equipment/animal barn, all on 6.4 acres with incredible view of Mt. Shasta.

## **PROPERTY HIGHLIGHTS**

- The home offers a large sunken living room with vaulted ceiling, sky lights, gas stove in lava rock and tile hearth plus full surround sound system.
- Spacious kitchen has island bar with 5 burner gas cook top, stainless oven and built in microwave.
   Large pantry and lots of counter space.
- Open to dining area with glass slider to partially covered back deck with concrete covered patio.
- Large master suite is very private, 2 walk in closets,