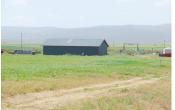

## **Hunt Ranch**

Lassen County, California

\$365,000 | 100.00 Acres

667-875 Hwy 299 East Adin, California

100 acres in Big Valley, 80 acres can be irrigated by wheel line from a 600 ft deep ag well with a 60 HP pump, set at 300 ft. on Surprise Valley Power. The ranch is partially fenced with a nice metal  $50 \times 30$  shop.