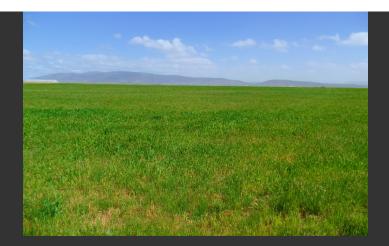

## **Hunt Ranch**

Lassen County, California

\$365,000 | 100.00 Acres

667-875 Hwy 299 East Adin, California

100 acres in Big Valley, 80 acres can be irrigated by wheel line from a 600 ft deep ag well with a 60 HP pump, set at 300 ft. on Surprise Valley Power. The ranch is partially fenced with a nice metal  $50 \times 30$  shop.

## **PROPERTY HIGHLIGHTS**

- 40 acres in alfalfa, 7 acres in orchard grass and30 in wheat.
- Equipment list consists of a 4230 John Deere tractor, 14' swather, rake, disc, harrow, grain drill and 505 bailer are included in sale.
- Owner has produced an average of 4 ton per acre, 3 ton on the wheat hay.
- There is a seasonal pond a the N.W. corner.
- Wonderful homesite with incredible views of Mt. Shasta and valley. Domestic well not in use.
- · Located less than a mile