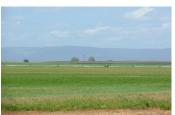

## **Hunt Ranch**

Lassen County, California

\$365,000 | 100.00 Acres

667-875 Hwy 299 East Adin, California

100 acres in Big Valley, 80 acres can be irrigated by wheel line from a 600 ft deep ag well with a 60 HP pump, set at 300 ft. on Surprise Valley Power. The ranch is partially fenced with a nice metal  $50 \times 30$  shop.

## **PROPERTY HIGHLIGHTS**

- 40 acres in alfalfa, 7 acres in orchard grass and30 in wheat.
- Equipment list consists of a 4230 John Deere tractor, 14' swather, rake, disc, harrow, grain drill and 505 bailer are included in sale.
- Owner has produced an average of 4 ton per acre, 3 ton on the wheat hay.
- There is a seasonal pond a the N.W. corner.
- Wonderful homesite with incredible views of Mt. Shasta and valley. Domestic well not in use.
- · Located less than a mile