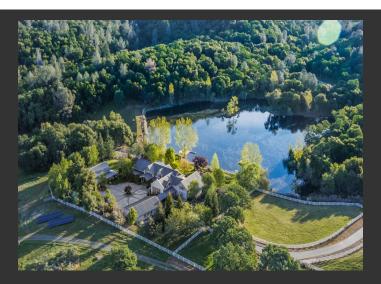

## **Betz Ranch**

California

\$3,990,000 | 121.00 Acres

16096 Perimeter Rd. California

Betz Ranch is a stunning property nestled in the Sierra Foothills. The center piece of the property boasts a 6750 square foot residence with a 1500 square foot guest house. The main home opens up to the shore of a beautiful lake teaming with fish and waterfowl. Recreation possibilities are endless. There is a four stall barn and several paddocks for horses.