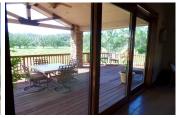

## **PROPERTY HIGHLIGHTS**

- Cobblestone parking area, slate and stone covered entry patio.
- This elegant home features a sunken great room with high beamed ceilings, large windows capturing light and striking views. Doors open to large covered deck.
- The stone, floor to ceiling, gas fireplace is a focal point.
- Wonderful gourmet kitchen with granite counters, island bar, stainless 6 burner range and sub zero refrigerator.
- Beveled glass door opens to formal dining room, b