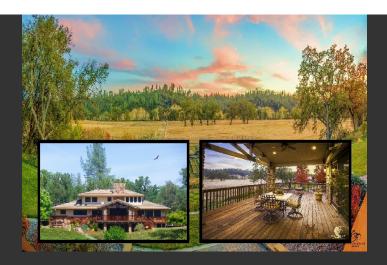

## **Majestic Creek-Side Estate**

California

\$1,595,000 | 51.02 Acres

16639 Antelope Drive California

Simply stunning country estate with luxury and comfort flowing as one. This amazing 50+ acre property offers privacy, indoor and outdoor living, three bay shop, horse and hay barn, 43 acre fenced pasture and lane to picnic area creek-side on year round Cottonwood Creek.