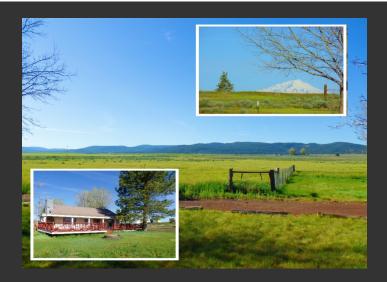

## J7 Ranch

Lassen County, California

\$260,000 | 158.42 Acres

557-435 Center School House Road Adin. California

Located in the heart of Big Valley is this 158+/- acre ranch which has historically been used for grazing, however, there is a caped 710' well, so the potential t raise a crop is here. The cozy 2 bedroom, 1 bath home has a brick fire lace and monitor heater. Charming wood and beam ceiling, open living/dinging and kitchen, laundry area and mud room. Nice open and covered front deck, perfect...

## PROPERTY HIGHLIGHTS

- Only 1.3 miles from the 6000 acre Ash Creek Wildlife Refuge, with abundant wildlife and waterfowl.
- The Big Valley area is well known for farming and cattle ranches.
- Wonderful community, this ranch is located within 10 miles of two towns, Bieber and Adin. Offering grocery stores, gas stations, schools, deli, frosty, community pool and more.
- There is a 2 car garage/work shop with a finished room in back, would make a great hobby room or storage