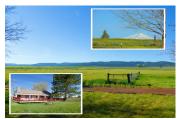

## J7 Ranch

Lassen County, California

\$260,000 | 158.42 Acres

557-435 Center School House Road Adin. California

Located in the heart of Big Valley is this 158+/- acre ranch which has historically been used for grazing, however, there is a caped 710' well, so the potential t raise a crop is here. The cozy 2 bedroom, 1 bath home has a brick fire lace and monitor heater. Charming wood and beam ceiling, open living/dinging and kitchen, laundry area and mud room. Nice open and covered front deck, perfect...

## PROPERTY HIGHLIGHTS

- Only 1.3 miles from the 6000 acre Ash Creek Wildlife Refuge, with abundant wildlife and waterfowl.
- The Big Valley area is well known for farming and cattle ranches.
- Wonderful community, this ranch is located within 10 miles of two towns, Bieber and Adin. Offering grocery stores, gas stations, schools, deli, frosty, community pool and more.
- There is a 2 car garage/work shop with a finished room in back, would make a great hobby room or storage