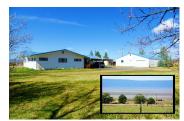

## The Hallmark House

Modoc County, California

\$222,500 | 28.60 Acres

60129 Hwy 395 Davis Creek, California

What a nice setting, located just under the California, Oregon border is this 28 acres Ranchette with lot's of water to irrigate the entire property. The California Ditch ends right here, fed by Pine Creek, the water gravity flows down the ditch into the underground mainline with enough pressure to run the wheel line, No power!

## PROPERTY HIGHLIGHTS

- Comfortable 2,263 sf. home with four bedrooms and two and a half baths, family room, large dining room with wood stove on raised brick hearth and two car carport.
- Nestled between the Warner Mountains and Goose Lake, the views are incredible and the back deck takes it all in, set up for BBQ and relaxing in the hot tub. Spacious back yard with horse shoe pits and fenced in garden area.
- Fantastic 36 x 44 metal shop with concrete floors, wood sto