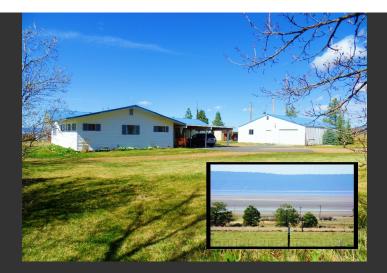

## The Hallmark House

Modoc County, California

\$222,500 | 28.60 Acres

60129 Hwy 395 Davis Creek, California

What a nice setting, located just under the California, Oregon border is this 28 acres Ranchette with lot's of water to irrigate the entire property. The California Ditch ends right here, fed by Pine Creek, the water gravity flows down the ditch into the underground mainline with enough pressure to run the wheel line, No power!

## PROPERTY HIGHLIGHTS

- Comfortable 2,263 sf. home with four bedrooms and two and a half baths, family room, large dining room with wood stove on raised brick hearth and two car carport.
- Nestled between the Warner Mountains and Goose Lake, the views are incredible and the back deck takes it all in, set up for BBQ and relaxing in the hot tub. Spacious back yard with horse shoe pits and fenced in garden area.
- Fantastic 36 x 44 metal shop with concrete floors, wood sto