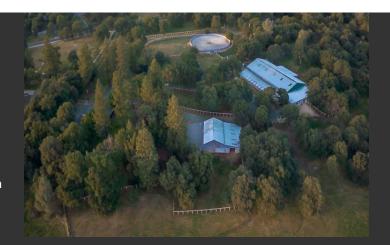

## **Pomeroy Ranch**

Nevada County, California

\$849,000 | 21.00 Acres

14247 Indian Springs Rd. Penn Valley, California

For over 40 years the Pomeroy Ranch training facility has been a part of Nevada Counties horse community. The beautiful oaks though out the pastures and paddocks could tell endless stories of the famous horses they sheltered over those years.

## **PROPERTY HIGHLIGHTS**

- A turn key equestrian facility with a large indoor arena, outdoor arena as well as a cutting pen and round pen. Cattle holding facilities, hay storage, indoor and outdoor wash racks, hot walker, tack rooms, office space, shop and multiple paddocks. Two barns with stalls and room to add more.
- This ranch has a fantastic well. There are solid set risers throughout the pastures and paddocks irrigated with 2" hand line.
- Only ten minutes to Grass Va