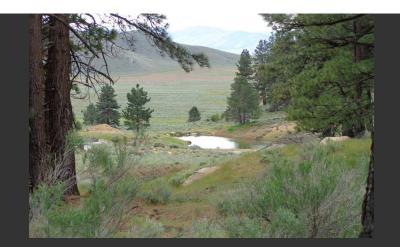

## **Sugar Loaf East**

Plumas County, California

\$899,000 | 282.61 Acres

Maddalena Rd. East Beckwourth, California

Sugar Loaf East is located in the Sierra Mountains consisting of 282 acres of varying terrain including large areas of pastures, private canyons and heavily forested timber land bordered by U.S. National Forest.

## PROPERTY HIGHLIGHTS

- The ranch is located just 45 miles northwest of Reno-Tahoe International Airport at the north end of the Sierra Valley, positioned at the base of Reconnaissance Peak with gorgeous views overlooking the valley and surrounding mountains.
- With large pond, year round creek, forest, aspen groves, and meadows there are truly incredible choices of homesites to build your dream home!
- Sugar Loaf East includes 80 acres of pasture land ready to go for t