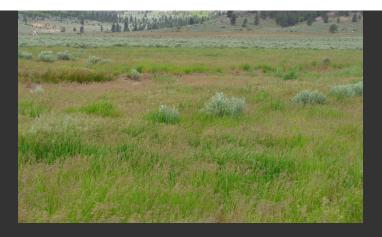

## Sugar Loaf Ag Land

Plumas County, California

\$699,000 | 316.50 Acres

Maddalena Rd. South Beckwourth, California

The ranch features 316.5 acres of pasture land ready to go for the entrepreneur to install wells, center pivots, & alfalfa seed to make this an income generating property!

## **PROPERTY HIGHLIGHTS**

- Not only great ag land, this ranch has the location and setting to build a wonderful home.
- The ranch is situated outside the Sierra Valley Ground Water Management District eliminating restrictions on the amount of ground water drawn!
- Neighboring Farms Ag wells are producing 2000-3000 gpm.
- The Sierra Valley is the largest high alpine wetlands in California featuring an amazing tributary system of small streams, rivers and small lakes in the