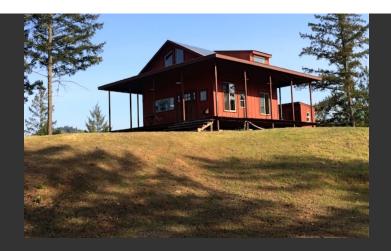

## **Indian Creek Retreat**

Mendocino County, California

\$795,000 | 200.00 Acres

7660 Lone Tree Ridge Boonville, California

BOONVILE'S INDIAN CREEK RETREAT IS 200 ACRES NESTLED IN THE HEADWATERS OF THE INDIAN CREEK BASIN IN THE NAVARRO/ANDERSON VALLEY WATERSHED.

## PROPERTY HIGHLIGHTS

- THIS ALPINE RETREAT IS PERFECT FOR THOSE WHO WANT THE SOLITUDE OF A PRIVATE SANCTUARY WITH THE END OF THE EARTH FEELING YET WITHIN 2 1/2 HOURS FROM DOWNTOWN SAN FRANCISCO.
- THE LAND TEEMS WITH WILDLIFE WHILE INDIAN CREEK PROVIDES THE TRIBUTARILY GATEWAY TO THE PACIFIC FOR STEELHEAD.
- FROM THE FRONT PORCH OF THE CHALET, HIGH UP ON A NATURAL PERCH, YOU COMMAND AN UNINTERRUPTED AND AWE INSPIRING VIEW.