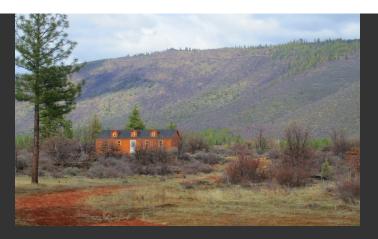

## **Eagle Claw Place**

Shasta County, California

\$122,500 | 57.67 Acres

Lot 1 Badger Lane McArthur, California

Privacy, peace and quiet are three key features for Eagle Claw Place. This level 57 acres off Day Road is on the outskirts of Fall River Valley.

## **PROPERTY HIGHLIGHTS**

- Privacy, peace and quiet are three key features for Eagle Claw Place.
- This level 57 acres off Day Road is on the outskirts of Fall River Valley.
- Backs up to Shasta National Forest on two sides.
- Gated entry with cinder road to back of property.
- Sea container for storage with side door as well as double back doors.
- New 15 x 40 log exterior building with door and windows, it's unfinished inside, but would make a great cabin.
- · Located on a slig