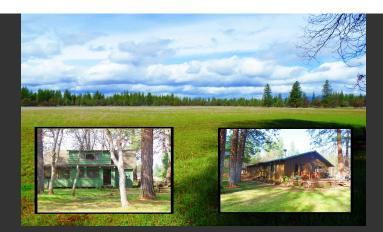

## **Day Meadow Ranch**

Shasta County, California

\$480,000 | 72.00 Acres

29598 Day Road McArthur, California

Fantastic 72 acre property offers two homes, shop, two barns and farm ground in a beautiful private setting with meadow, oaks and tall pines.

## **PROPERTY HIGHLIGHTS**

- Incredible sunsets over Mt. Shasta.
- The main home has 1500 sf. with three bedrooms and 2 baths, remodeled country kitchen, solid hickory floors. Wood stove on lava rock hearth and glass wood doors to side deck.
- The one car garage has been converted into a nice 306 sf. family room with wood stove, now used as master bedroom. Large storage room/pantry off laundry room. Two car carport, raised garden beds, and landscaped on 3 sides.
- Continue dow