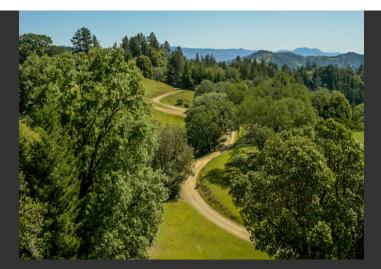

## Las Lomas Ranch

Sonoma County, California

\$4,500,000 | 723.00 Acres

14900 Stewarts Point-Skaggs Spring Rd. Healdsburg, California

Las Lomas is nestled in the majestic coastal mountains west of the bucolic town of Healdsburg. Ranging from rolling oaked studded hills to forested draws giving way to lush mountain meadows, Las Lomas stands aprart for the useability and diversity of its topography. Awe inspiring mountain views out to the Pacific Ocean.

## **PROPERTY HIGHLIGHTS**

723 +/- Acres with 8 Certificates of Compliance for each of the 8 Legal Parcels with big valley and mountain views out to the Pacific. Year round access off the county maintained road.

5 wells with over a 200 GPM flow plus undeveloped mountain springs throughout. Electricity & Phone at the property.

Plans created for 4 home sites with septic systems engineered and approved. Excellent road network thorough the ranch as well as hiking trails.