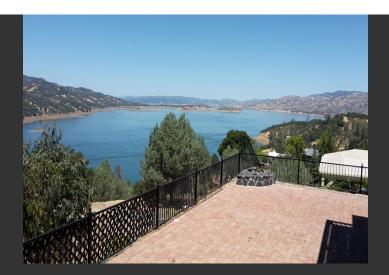

## 606 Noah Court at Lake Berryessa

California

\$581,000 | 0.18 Acres

606 Noah Ct. California

Spectacular Noah Court location in Berryessa Highlands at Lake Berryessa featuring a 4 Bdrm., 2.5 bath custom home with Magnificent Lake Berryessa Views! Family/Living Room has dual-sided fireplace, large granite countered kitchen w/breakfast bar, and over-sized master suite & bath w/jetted tub & spacious shower. Lake Activities at your fingertips!

## PROPERTY HIGHLIGHTS

- Magnificent Lake Berryessa Views!!
- 4 Bedroom/2.5 Bath Custom Home with 2612 SqFt
- 2 Car Attached Garage, RV/Boat Parking
- Large Kitchen with Granite Counter Tops and Breakfast Bar
- Spacious Master Suite & Bath w/Jetted Tub
- His and Hers Walk-In Closets
- 2-Way Gas Burning Fireplace in Family/Living Room
- Central Air & Heat
- Includes Dishwasher/Disposal, Gas Range, Refrigerator, & Pantry
- Includes Stacked Washer/Dryer in Closet
- Gated Entr