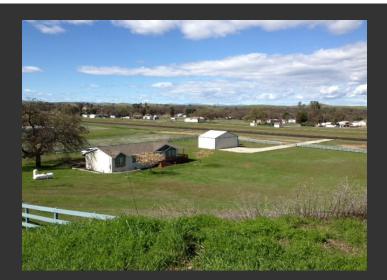

## 17450 - 17460 Rancho Tehama Rd

Tehama County, California

\$159,000 | 2.02 Acres

17450 & 17460 Rancho Tehama Rd Corning, California

Rancho Tehama Airpark living! Fully furnished, very well maintained 3 bdrm/2 bath single-story manufactured home on a Tehama county approved foundation featuring 2 parcels totaling approx. 2 fenced acres. Spectacular Views, gorgeous setting. Approx. 36' x 24' hangar w/electric bi-fold door & 12 ft. clearance accommodating a Piper, Cessna or other high wing aircraft in that range. Enjoy ...

## PROPERTY HIGHLIGHTS

- 3 Bdrm/2 Bath Single Story Manufactured Home on Tehama County Approved Foundation Featuring 2 Parcels
- Rancho Tehama Airpark Living
- Approx. 36' x 24' Hangar w/Electric Bi-Fold Door & 12 Ft. Clearance Accommodating a Piper, Cessna, or other High Wing Aircrafts in Range.
- Spectacular Views of Hills, Mountains, & Panoramic!!
- Includes Refrigerator, Dishwasher, Gas Range, & Microwave.
- Home features a Breakfast Area, Covered Pa