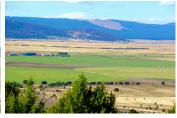

## Sky Ridge Ranch

Lassen County, California

\$4,400,000 | 2,551.52 Acres

545-795 Punkin Center Road Bieber, California

The Sky Ridge Ranch consists of 2,551+ acres in the Williamson Act with 725 acres under production irrigated with 6 pivots & one linear, with an additional 125 acres in dry land pivot corners & 15 acres in irrigated pasture. "In the Works" is a new 35+ acre field. There are 4 wells producing a total of 7,700 GPM, all connected with underground mainline.