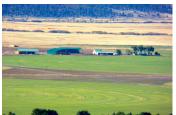

## Sky Ridge Ranch

Lassen County, California

\$4,400,000 | 2,551.52 Acres

545-795 Punkin Center Road Bieber, California

The Sky Ridge Ranch consists of 2,551+ acres in the Williamson Act with 725 acres under production irrigated with 6 pivots & one linear, with an additional 125 acres in dry land pivot corners & 15 acres in irrigated pasture. "In the Works" is a new 35+ acre field. There are 4 wells producing a total of 7,700 GPM, all connected with underground mainline.