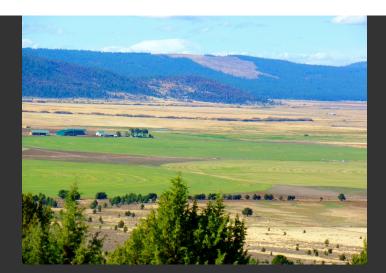

## Sky Ridge Ranch

Lassen County, California

\$4,400,000 | 2,551.52 Acres

545-795 Punkin Center Road Bieber, California

The Sky Ridge Ranch consists of 2,551+ acres in the Williamson Act with 725 acres under production irrigated with 6 pivots & one linear, with an additional 125 acres in dry land pivot corners & 15 acres in irrigated pasture. "In the Works" is a new 35+ acre field. There are 4 wells producing a total of 7,700 GPM, all connected with underground mainline.

## PROPERTY HIGHLIGHTS

- There are three, 2000 2200 ton pole barns, one older hay barn, nice 3 bay shop and corrals. All improvements take less than 4 acres of this prime ranch.
- The comfortable 2 bedroom, 2 bath ranch house has a fantastic vaulted great room. Also a cozy 1 bedroom, 1 bath bunk house with full kitchen.
- The remaining acreage consists of hillside and is perfect for cattle grazing with several springs and a small year round spring fed lake.
- There is a