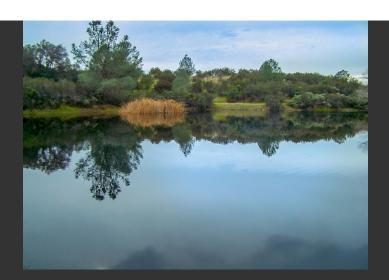

## Irish Ridge

Amador County, California

\$429,000 | 40.00 Acres

2900 Irish Ridge Rd. Ione, California

A DEEP, 1 1/2 ACRE YEAR ROUND POND with bass, bluegill and crappie is the highlight of this beautiful, private 40-acre foothill property. Mix of trees, meadows, and level to rolling hills with spectacular valley views. Fenced for cattle and horses. Great 15 gpm well, installed septic system for a 4 bdr. home, utility and storage sheds, 32' x 40' corral and *more*...

## PROPERTY HIGHLIGHTS

- Deep, year round spring fed pond.
- Pond stocked with bass, bluegill and crappie
- Level to rolling terrain with spectacular views
- Fenced for cattle and horses
- Lakes and rivers nearby for additional recreation
- 15 gpm well
- Permitted and installed septic system for a 4 bdr. home
- 10' x 10' utility shed with power
- 10 x 12' Tuff Shed storage shed
- 40' x 32' corral area with shelter for cattle/horses
- Drip irrigation for landscaping
- · Commuting range to