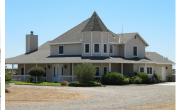

## **AUCTION – Woodland Olive & Horse Ranch**

California

\$600,000 | 31.58 Acres

15758 County Road 92C California

This property will be auctioned off to the highest bidder on April 24, 2010 at NOON. Minimum bid is \$550,000. Please call or email lisiting agent for auction package. Curtis Stocking 707-761-3343 or

Curtis@CaOutdoorProperties.com Property consist of 31.58 +/- acres. Property has about 3.8 acres of Dwarf Olive trees and Beautiful newer 2951 square foot home on 31.58 acres. This versatile ...

## **PROPERTY HIGHLIGHTS**

- This property will be auctioned off to the highest bidder on April 24, 2010 at NOON. Minimum bid is \$550,000. Please call or email lisiting agent for auction package. Curtis Stocking 707-761-3343 or Curtis@CaOutdoorProperties.com This is a perfect home to enjoy country living. Newer custom built home on 31 acres.
- Property has about 4 acres of Dwarf Olive trees and produces award winning olive oil. You can lease out the grove to a local farm