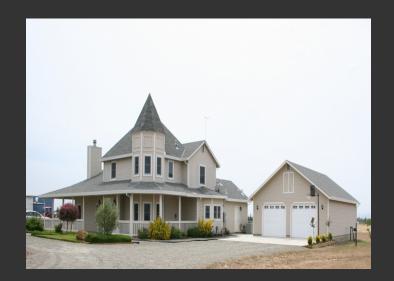

## **AUCTION – Woodland Olive & Horse Ranch**

California

\$600,000 | 31.58 Acres

15758 County Road 92C California

This property will be auctioned off to the highest bidder on April 24, 2010 at NOON. Minimum bid is \$550,000. Please call or email lisiting agent for auction package. Curtis Stocking 707-761-3343 or

Curtis@CaOutdoorProperties.com Property consist of 31.58 +/- acres. Property has about 3.8 acres of Dwarf Olive trees and Beautiful newer 2951 square foot home on 31.58 acres. This versatile ...

## **PROPERTY HIGHLIGHTS**

- This property will be auctioned off to the highest bidder on April 24, 2010 at NOON. Minimum bid is \$550,000. Please call or email lisiting agent for auction package. Curtis Stocking 707-761-3343 or Curtis@CaOutdoorProperties.com This is a perfect home to enjoy country living. Newer custom built home on 31 acres.
- Property has about 4 acres of Dwarf Olive trees and produces award winning olive oil. You can lease out the grove to a local farm