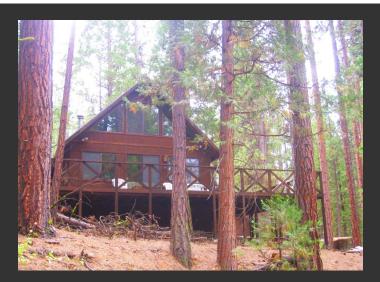

## Cabin on Rush Creek

Modoc County, California

\$135,000 | 2.20 Acres

Lot 89/90 Edgewater Way Adin, California

Simply adorable! This 2 story cabin was built with loving hands, used as a family retreat for over 34 years. Sitting on the bank of year round Rush Creek, this 1080 sf, 1 bed, 1 bath cabin is warm and welcoming. Chalet style with high windows, large deck overlooking creek. There are two garages to store all the toys, perfect to enjoy the thousands of aces of public lands at your finge...