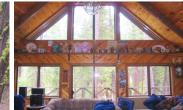

## **PROPERTY HIGHLIGHTS**

- Open living, kitchen and dining area, open loft to living area, wood stove on lava rock hearth, tile counters, lot's of pine accents.
- Everything stays, from beds to couches & bath towels to paper towels. Just bring your toothbrush & groceries. Two hide-a-bed couches, two recliners, several beds in loft, picnic type dining table,6 bar stools around island counter, TV, the list goes on and on.
- Parcel numbers: 018-481-31/32.