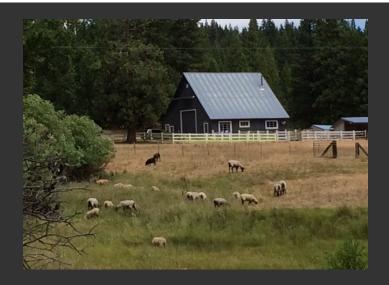

## Little G Ranch

Plumas County, California

\$550,000 | 61.85 Acres

69801 Guidici Lane Blairsden, California

The setting and views for this nearly 62 acres with lush grassy pasture, pond, spring fed creek, huge trees, and surrounded by forest are breathtaking. The original charming farmhouse has been meticulously remodeled and updated with geo thermal heating & cooling, hickory floors, granite countertops, stainless appliances, heated bathroom floor, and composite decking. A huge 3 stor...

## PROPERTY HIGHLIGHTS

- Four seasons of beauty to enjoyon these 61.85 acres at about 5000' elevation.
   Please note: There is NO road nor easement running through the property as is indicated within the map.
- The adorable farmhouse is like brand new inside with upgrades and decor. It is very comfortable and spacious, though small in square footage. With geo thermal heating and cooling year round comfort and efficiency is guaranteed.
- The great room enjoys a picture window v