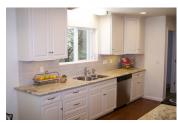

## **PROPERTY HIGHLIGHTS**

- Completely remodeled 1,600+ square foot home from top to bottom.
- New kitchen withnew cabinets and appliances.
- Granite counter tops in kitchen and bathrooms.
- Brand new carpeting, Pergo-type wood floors and tile.
- New double pane windows for energy efficiency.
- Low maintenance Hardy Plank siding provides long term protection.
- Located near the Cosumnes River.
- Near the popular Fairplay winery region.
- · Abundant recreation and