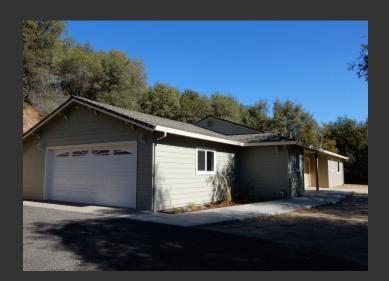

## PLACERVILLE COUNTRY HOME ON 4 ACRES

El Dorado County, California

\$299,000 | 4.12 Acres

6410 Gregory Lane Placerville, California

Completely remodeled 3 bedroom, 2 bath home with privacy in the woods on 4.12 acres. New roof, siding, paint, kitchen cabinets, granite counters, new heating and air conditioning system, carpets, wiring, tile, Pergo-type flooring, bathrooms, double pane windows. You name it! Oversize garage with room for a workbench. Ample parking for your RV and/or boat. Near the Cosumnes River and the ...

## **PROPERTY HIGHLIGHTS**

- Completely remodeled 1,600+ square foot home from top to bottom.
- New kitchen withnew cabinets and appliances.
- Granite counter tops in kitchen and bathrooms.
- Brand new carpeting, Pergo-type wood floors and tile.
- New double pane windows for energy efficiency.
- Low maintenance Hardy Plank siding provides long term protection.
- Located near the Cosumnes River.
- Near the popular Fairplay winery region.
- · Abundant recreation and