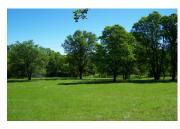

## SIERRA VIEW RANCH

El Dorado County, California

\$397,500 | 55.00 Acres

SALMON FALLS RD. Adin. California

Beautiful level and gently rolling oak woodlands and open meadows. One of the prettiest and most usable parcels in all of El Dorado County. Views of the snow-capped High Sierras. Numerous building sites. Seasonal creek. Electric and phone service available on the property. Used for years for cattle grazing. Mostly fenced. Perfect place for an estate home, horse ranch or cattle...or all ...

## PROPERTY HIGHLIGHTS

- 55 usable acres of oak woodlands
- Meadows throughout the property
- Seasonal creek
- · Easy access from paved county maintained road
- Electric and phone service on the property
- Proven grazing land.
- Great commuter location
- Private, with basic services only 5 miles away.
- Nearby public accessequestrian trails and horse events in the area.
- Near the South and Middle Forks of the American River for rafting, fishing and hiking.