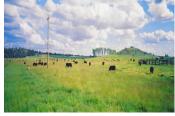

## **Lost Valley Ranch**

California

\$3,450,000 | 2,026.80 Acres

1337 County Road 57 California

The Lost Valley Ranch, "Hands Down" one of Modoc Counties Premier Ranches. Water is the highest concern for cattle & hay ranchers in the greater North West, not a problem here! 895 irrigated acres, 605 under production plus 290 acres irrigated pasture. Fully fenced & cross fenced running 350 mother cows year round.

## PROPERTY HIGHLIGHTS

- 605 acres under production with 480 acres irrigated with 6 pivots and 125 acres irrigated by 8 wheel lines and several guns. Most of the ranch is in grass/mix hay and the remainder is in alfalfa. There is 290 acres of irrigated pasture. 90 acres under pivot and 200 flood irrigated. The remaining ranch acreage is used for grazing.
- Seasonal Pine Creek flows into the south portion of the ranch into a large reservior, then cascades over a lava rock