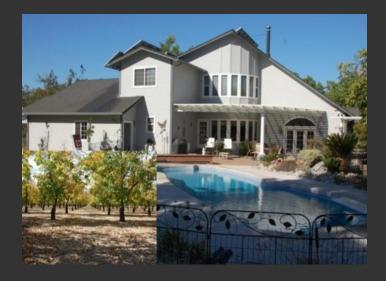

## **Dream Ranch on the River**

Tehama County, California

\$950,000 | 20.60 Acres

15575 Bend Johnson Rd. Red Bluff, California

This is a turnkey 'dream' ranch for a young family, part-time farmer, or retiree! Rarely do you find a Sacramento riverfront property with 18.6+/- acres of Chandler walnuts, a beautiful and spacious custom home with pool, a second home, a 30 x 40 ft. barn and other outbuildings, all in a quiet and secluded area within 10 minutes of town and 2 miles from a 17,000-acre BLM-managed recreati...

## **PROPERTY HIGHLIGHTS**

• The 20.6 acre (Assessor) Sacramento riverfront property provides a beautiful and serene location; substantial income from an 18.6 acre +/- productive Chandler walnut orchard and rented 1,144 sq.ft 3-bedroom, 2 bath second home with detached 2-car garage; a well-maintained contemporary-styled 4 bedroom, 2.75 bath 3,176 sq.ft. main home and 3-car garage with salt-water pool and patio area; a 30 x 40 ft. enclosed barn/garage; and other outbuildings.