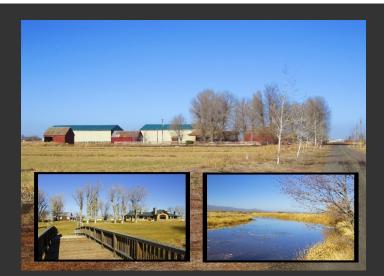

## TC Big Sky Ranch

Lassen County, California

\$3,850,000 | 962.00 Acres

53-180 Punkin Center Road Bieber, California

REO Bank owned property. It's a rare occasion when a ranch of this caliber becomes available for sale. 962 +/- acres in the heart of Big Valley at an elevation of 4100 ft. The ranch is in two parts. The main ranch consists of 709 +/- acres with an estimated 615-630 farmable acres. Approximately 550 +/- ac. now under production, all in orchard grass, with the remainder leveled, ready for fin...