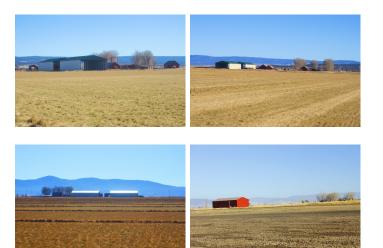

## TC Big Sky Ranch

Lassen County, California

\$3,850,000 | 962.00 Acres

53-180 Punkin Center Road Bieber, California

REO Bank owned property. It's a rare occasion when a ranch of this caliber becomes available for sale. 962 +/- acres in the heart of Big Valley at an elevation of 4100 ft. The ranch is in two parts. The main ranch consists of 709 +/- acres with an estimated 615-630 farmable acres. Approximately 550 +/- ac. now under production, all in orchard grass, with the remainder leveled, ready for fin...