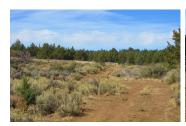

## **Clover Springs Ranch**

Lassen County, California

\$249,950 | 480.00 Acres

Lot 10-13 off Fleming Sheep Camp Rd. Madeline, California

Clover Creek Ranch consists of 480 acres surrounded by BLM on all sides. You can't get more private than this. Featuring a year round spring, set up for stock water. Fully fenced, cross fenced, and gated with new corral. Runs 25 pair from May to September. A mixture of meadows and treed hillside plus seasonal creeks. Several old buck camps up toward the spring indicates good hunting pote...