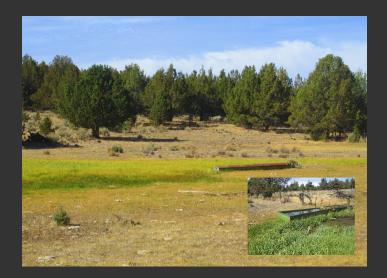

## **Clover Springs Ranch**

Lassen County, California

\$249,950 | 480.00 Acres

Lot 10-13 off Fleming Sheep Camp Rd. Madeline, California

Clover Creek Ranch consists of 480 acres surrounded by BLM on all sides. You can't get more private than this. Featuring a year round spring, set up for stock water. Fully fenced, cross fenced, and gated with new corral. Runs 25 pair from May to September. A mixture of meadows and treed hillside plus seasonal creeks. Several old buck camps up toward the spring indicates good hunting pote...