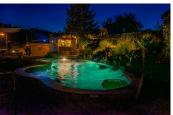

## **Rockin R Ranch**

Solano County, California

\$835,000 | 4.00 Acres

3910 Skyhawk Lane Vacaville, California

The Rockin' "R" Ranch is ideally located between San Francisco and Lake Tahoe. This 2,130 sq. ft. home resides on 4 acres and includes a 1,760 sq. ft. barn with cement floors, 4 stalls, and a fantastic lockable tack room. The 1,632 sq. ft. custom built heated pool and cabana bar area are ideal for Summer time. For riders, the property has a wide variety of small trails and an 80 ft. sand r...