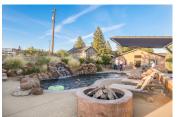

## **Rockin R Ranch**

Solano County, California

\$835,000 | 4.00 Acres

3910 Skyhawk Lane Vacaville, California

The Rockin' "R" Ranch is ideally located between San Francisco and Lake Tahoe. This 2,130 sq. ft. home resides on 4 acres and includes a 1,760 sq. ft. barn with cement floors, 4 stalls, and a fantastic lockable tack room. The 1,632 sq. ft. custom built heated pool and cabana bar area are ideal for Summer time. For riders, the property has a wide variety of small trails and an 80 ft. sand r...