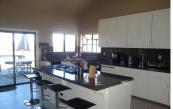

## **PROPERTY HIGHLIGHTS**

- 3 bedroom, 3 bath (2/1), 2,395 sf home in Napa County on 0.27 acres.
- Includes a 2 car attached garage.
- Very spacious home with bonus room!
- Front and rear decks for maximum outdoor entertaining with lake views.
- Also includes cook-top stove, dishwasher, microwave, refrigerator, & washer/dryer.
- Skylight and ceiling fan.