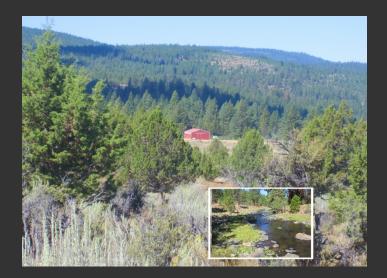

## **Canyon Creek Retreat**

Modoc County, California

\$599,000 | 960.00 Acres

Ashland Road Alturas. California

Canyon Creek Retreat is a recreational wonderland. 960 acres of rolling hills, small ravines, and lush meadows and year round canyon creek. Two ponds, both fed by winter runoff, one supplemented by one of the two wells on the property. Both wells are 385' deep, one is near the 40x60 metal shop with generator, producing 210 GPM, and the other is up the hillside by the house pad producing ...