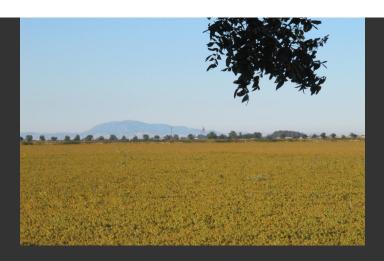

## **Delta Farm Land**

Yolo County, California

\$373,100 | 53.31 Acres

Gaffney Road Clarksburg, California

Great farm land and a great place to build your dream home. Views of Mount Diablo, too. Currently in safflower but suitable for a variety of crops. Water table is too high for almonds or walnuts.