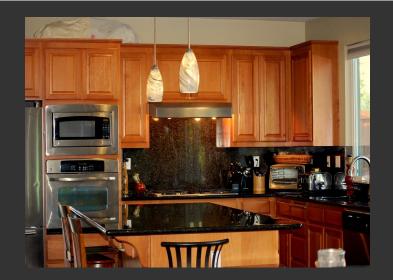

## **North Village Executive Home**

Solano County, California

\$620,000 | 0.23 Acres

1107 Sierra Peak Way Vacaville, California

Executive style, newer 3800sf home on 10,000sf lot, 5 bedrooms 3 baths, large island kitchen with granite countertops, huge pantry, & stainless steel appliances. Theater room with bose surround sound speakers, work out room, loft area, formal living room, & family room. Pool with beach entry and 3 waterfalls, large stamped patio plus separate patio next to pool, & lots of ...

## **PROPERTY HIGHLIGHTS**

- Executive style, 3,800sf newer home on 10,000sf lot.
- 5 bedrooms & 3 baths.
- Large island kitchen with granite countertops, huge pantry, & stainless steel appliances.
- Theater room with bose surround sound speakers.
- Workout room, loft area, formal living room, & family/great room.
- Pool with beach entry and 3 waterfalls.
- Large stamped patio plus separate patio next to pool & lots of plant.
- Paved area for boat or RV.