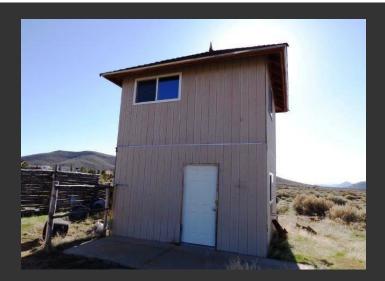

## **Chilcoot Acreage**

Plumas County, California

\$150,000 | 8.70 Acres

1392 Frenchman Lake Road Chilcoot, California

Close to Frenchman Lake and all the gorgeous surrounding country, this nearly nine acre parcel is ready for the sportsman! Bordering BLM land on two sides and USFS beyond that, there are awesome panoramic views and wildlife. Important improvements are already in. Permitted 14' x 14' 2 story building provided temporary living quarters for previous owner using generator for power and has a...

## **PROPERTY HIGHLIGHTS**

- 8.7 fenced acres ofhigh desert terrain bordered on two sides by BLM lands and USFS beyond.
- Located right on the road to Frenchman Lake.
- Just a half hour from Reno, NV.
- 14' x 14' 2 story building provided temporary living quarters for previous owner. Wired for electricity a generator was used. Electricity is at the road. There is an on-demand WH, shower, sink, and toilet.
- The well is in and produces 60 GPM and has a 500 gallon underground storage t