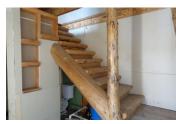

## **Chilcoot Acreage**

Plumas County, California

\$150,000 | 8.70 Acres

1392 Frenchman Lake Road Chilcoot, California

Close to Frenchman Lake and all the gorgeous surrounding country, this nearly nine acre parcel is ready for the sportsman! Bordering BLM land on two sides and USFS beyond that, there are awesome panoramic views and wildlife. Important improvements are already in. Permitted 14' x 14' 2 story building provided temporary living quarters for previous owner using generator for power and has a...

## **PROPERTY HIGHLIGHTS**

- 8.7 fenced acres ofhigh desert terrain bordered on two sides by BLM lands and USFS beyond.
- Located right on the road to Frenchman Lake.
- Just a half hour from Reno, NV.
- 14' x 14' 2 story building provided temporary living quarters for previous owner. Wired for electricity a generator was used. Electricity is at the road. There is an on-demand WH, shower, sink, and toilet.
- The well is in and produces 60 GPM and has a 500 gallon underground storage t