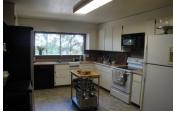

## **PROPERTY HIGHLIGHTS**

- 1464 sf, 3 bedroom, 2 bath, single story home.
- · Laminate & tile flooring.
- Heat pump for central heating & air.
- Attached 2 car garage.
- 1/4 acre circular lot with forested setting.