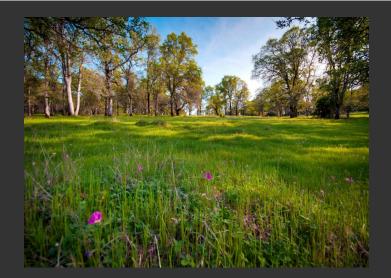

## El Tee Ranch - South 60 Acres

El Dorado County, California

\$247,500 | 60.00 Acres

Gate Ln. Pilot Hill, California

Beautiful rolling oak woodlands and gentle-sloped pastures offer privacy without being too remote. Building sites with Sierra Nevada views. Currently used for grazing cattle. Easy access on good gravel road within 1/4 mile of a well-maintained, paved county road. Power and phone service at the property. This is the southerly portion of the historic EI Tee Ranch which was established in ...

## PROPERTY HIGHLIGHTS

- Scenic, open pasture areas for cattle and horses.
- Building sites with Sierra views.
- · Easy access to a well-maintained county road.
- Rolling woodlands with deer and other wildlife.
- Private, yet close to shopping and gas.
- Major recreation opportunities nearby and throughout the county.
- Power and phone service at the property.
- In the heart of California's gold country.
- Attached virtual tour is of the entire 260 acre El Tee Ranch.
- About El Dorado Count