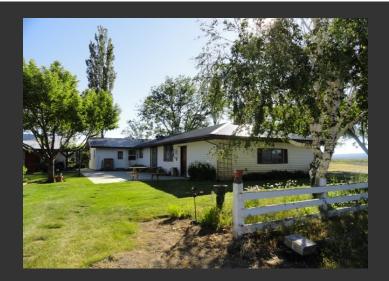

## Sierra Valley Treasure

Sierra County, California

\$299,900 | 20.50 Acres

54834 Highway 49 Loyalton, California

Chance of a lifetime to own your own little Sierra Valley ranch! 20.5 fenced and cross-fenced acres surrounded on 3 sides and with access to hundreds of acres of government lands. 2 ponds & 2 artesian springs. Well kept older 3 bedroom, 2.5 bath home w/garage. Outbuildings include huge greenhouse, workshop, storage, and small barn.

## PROPERTY HIGHLIGHTS

- 20.5 fenced and cross-fenced acres.
- Surrounded on 3 sides and with access to hundreds of acres of government lands.
- Deer and migratory birds abound. X7A deer hunting zone.
- 2 ponds & 2 artesian springs.
- Panoramic Sierra Valley & mountain views! Not another house in sight.
- Well kept older 3 bedroom, 2.5 bath home w/garage.
- 2nd residence is newer immaculate mfg home & garage w/separate landscaped & fenced yard.
- · Outbuildings include hu