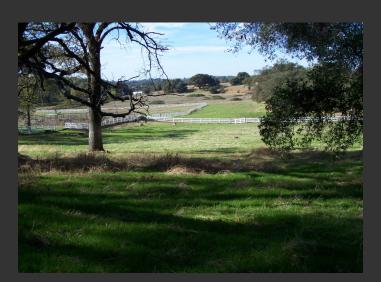

## McGowan Horse Ranch – Placerville

El Dorado County, California

\$695,000 | 31.00 Acres

4726 El Dorado Rd. El Dorado, California

Beautiful fenced and cross-fenced horse property fronting a paved county road in the heart of the Sierra Nevada Gold Country. Solidly built 3 bedroom home overlooks the pastures, hay barn, separate garage/shop, and foaling barn. Great location near Placerville with easy access to major shopping, schools, public transportation, and recreation. Rivers, lakes and equestrian trails nearby. ...

## **PROPERTY HIGHLIGHTS**

- Fenced and cross-fenced pasture areas.
- Potential for a blue ribbon horse operation. At one time, this was anoperating thoroughbred breeding facility with a 1/2 mile track.
- 1,320 sqare foot (29' x 48')hay barn with power.
- 3,720 sqare foot enclosed stables (46' x 80') withnine solidly built block 15' x 15' foaling stalls with tack area. Power available nearby.
- Three stallion stalls with paddocks.
- Irrigated two acre pasture.
- · Large capacity public water on