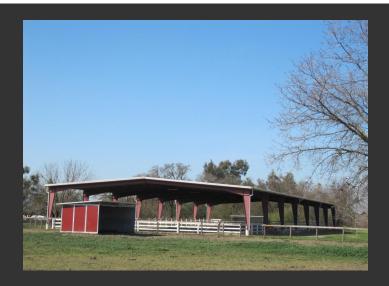

## **PROPERTY HIGHLIGHTS**

- 16,000+/- square foot COVERED and lightedriding arena with all weather base.
- 2400 square foot custom 4 bedrooms / 2 bath totally remodeled home with large view windows.
- 7 stall barn with room to add more. County allows boarding up to 15 horses with no use permit however must have a business liscence. This is considered a private stable. Big income potential being so close to Davis and the University.
- Three fenced pasture with weather sheds. Barn i