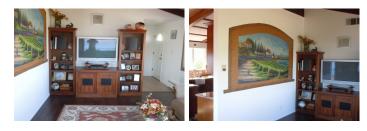

## **PROPERTY HIGHLIGHTS**

- Amazing lake views.
- Home has hardwood flooring,granite counters & cherry wood cabinetry with designer kitchen.
- 2 beautiful wall murals, as well as, vaulted wood and beamed ceilings.
- 2 car attached garage and RV/boat parking.
- Attached deck with hot tub & retractable awning.
- Bonus room with free standing wood stove.
- Unique Berryessa Pines location on Lake Berryessa's westside.
- Potential for furnished or semi-furnished.