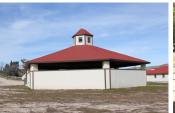

## Leona Valley Equestrian Center

Los Angeles County, California

\$899,000 | 78.16 Acres

11560 Elizabeth Lake Road Leona Valley, California

This could become one of the finest equestrian centers in California. There are 4 Spanish style barns with a total of 83 indoor stalls, plenty of hay storage, office space, apartments, 12 covered outdoor metal stalls, a 57 ft covered round pen, one of the finest all metal 300 ft. roping arena's in the area, with a squeeze chute, grand stands, water and power, and 4 holding pens for ca...