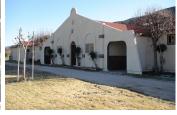

## Leona Valley Equestrian Center

Los Angeles County, California

\$899,000 | 78.16 Acres

11560 Elizabeth Lake Road Leona Valley, California

This could become one of the finest equestrian centers in California. There are 4 Spanish style barns with a total of 83 indoor stalls, plenty of hay storage, office space, apartments, 12 covered outdoor metal stalls, a 57 ft covered round pen, one of the finest all metal 300 ft. roping arena's in the area, with a squeeze chute, grand stands, water and power, and 4 holding pens for ca...