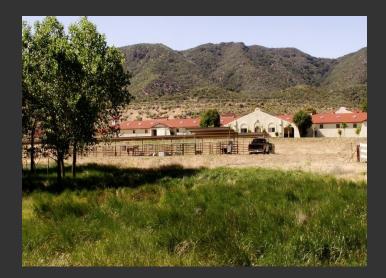

## Leona Valley Equestrian Center

Los Angeles County, California

\$899,000 | 78.16 Acres

11560 Elizabeth Lake Road Leona Valley, California

This could become one of the finest equestrian centers in California. There are 4 Spanish style barns with a total of 83 indoor stalls, plenty of hay storage, office space, apartments, 12 covered outdoor metal stalls, a 57 ft covered round pen, one of the finest all metal 300 ft. roping arena's in the area, with a squeeze chute, grand stands, water and power, and 4 holding pens for ca...

## **PROPERTY HIGHLIGHTS**

• This 78.16 +/- acre ranch is located in the northern section of Los Angeles County approximate 10 miles west of Lancaster, CA and 20 miles northeast of Santa Clarita, CA. You can leave Beverly Hills in your suit and tie and be on the ranch riding horses in a 1½ hour drive. The Equestrian Center is only 15 minutes from a 7000 ft runway, perfectly capable of handling a Gulf Stream and is only 83 miles from LAX and 68 miles from Burbank airpo