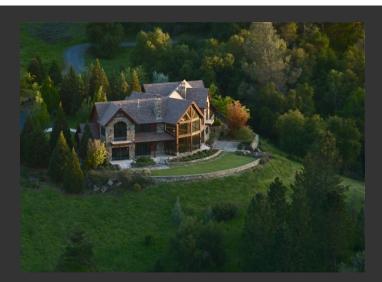

## **Black Rock Creek Ranch**

El Dorado County, California

\$9,900,000 | 1,321.00 Acres

5000 Lazy J Road Pilot Hills, California

The Black Rock Creek Ranch is one of the last large Sierra Foothill ranches left in California. Ideally located between San Francisco and Lake Tahoe, this 1321 +/- acre ranch give you plenty of room to roam. Two large lakes, creeks, waterfalls, miles of trails, a newer 6200 sq. ft. custom lodge style home, caretaker residence and helipad make it the perfect getaway.

## **PROPERTY HIGHLIGHTS**

- The stunning 6,200 sq ft lodge has 6 bedrooms and 6.5 bathrooms. The beautifully crafted home was built with Western Red Cedar and Chief Cliff stone imported from Montana, limestone and mesquite floors, knotty Alder cabinets and trim, huge 20 foot open beam ceilings with beautiful views of the lake and private valley.
- The ranch has two large manmade lakes that are approximately 10 acres lower lake and 6 acres upper lake. There are three blue lin