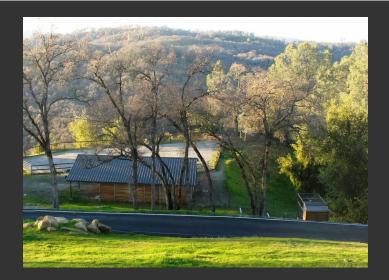

## **Golden Eagle Ranch**

Napa County, California

\$1,275,000 | 65.00 Acres

90 Longhorn Ridge Napa, California

Golden Eagle Ranch at 1900 ft. elevation is located in Napa Valley's elite Longhorn Ridge, a gated equestrian & estate community divided into 11 parcels. Amenities include a private 3 mile paved road & miles of horse trails running through Longhorn Ridge and a newer 3000 sf custom home. Owners seek solitude, make & drink wine, plus enjoy many outdoor activities.

## PROPERTY HIGHLIGHTS

- 65 acres with newer single-story 3000 sf custom home with 4 bedrooms, 2.5 baths, and 900 sf garage.
- House features solid walnut flooring with generous use of granite, marble, & travertine.
- Indoor & outdoor fireplaces &all Jenaire kitchen.
- Wrap-around decking with awesome views in all directions.
- 3 stall horse barn with water & power, tack rook, storage, & large arena.
- Approximately 5 acres of fenced pastures.
- 1900 ft. elevati