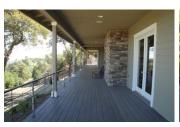

## PROPERTY HIGHLIGHTS

- 65 acres with newer single-story 3000 sf custom home with 4 bedrooms, 2.5 baths, and 900 sf garage.
- House features solid walnut flooring with generous use of granite, marble, & travertine.
- Indoor & outdoor fireplaces &all Jenaire kitchen.
- Wrap-around decking with awesome views in all directions.
- 3 stall horse barn with water & power, tack rook, storage, & large arena.
- Approximately 5 acres of fenced pastures.
- 1900 ft. elevati