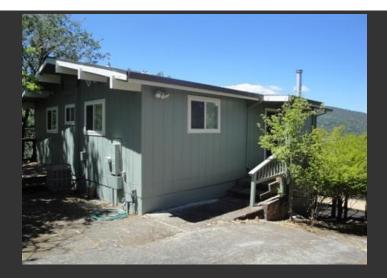

## 1481 Steele Canyon Road

Napa County, California

\$167,500 | 0.26 Acres

1481 Steele Canyon Road Napa, California

Terrific lake views! Ideal vacation getaway in Berryessa Highlands at Lake Berryessa. 5 minutes to boat launch at Lupine Shores (formerly Steele Park). 2 bedrooms & 1.5 baths with many upgrades & updating. Lovely furniture is negotiable with seller. Lower area semi-finished & waiting for your ideas & imagination.

## PROPERTY HIGHLIGHTS

- Terrific Lake Berryessa views!
- Ideal vacation getaway in Berryessa Highlands.
- Upgraded kitchen granite counter tops & stainless steel appliances.
- 5 minutes to Lupine Shores boat launch.
- Furniture is negotiable.