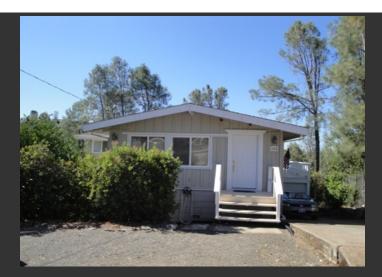

## 154 Berryessa Drive

Napa County, California

\$295,000 | 0.22 Acres

154 Berryessa Drive Napa, California

Berryessa Pines "lake-view" beauty at Lake Berryessa. 2 bedroom, 1 full bath boasts a "man cave" living room straight out of Cabela's, a well appointed kitchen, beamed ceilings in the family room with wood burning stove, wraparound decking, & a lower unfinished area with garage, workshop, & bonus areas.

## **PROPERTY HIGHLIGHTS**

- Lake Berryessa views.
- Man cave living room.
- Family room with beamed ceilings and wood stove.
- Wrap-around decking.
- Garage, workshop, & bonus areas.
- Boat/RV parking.