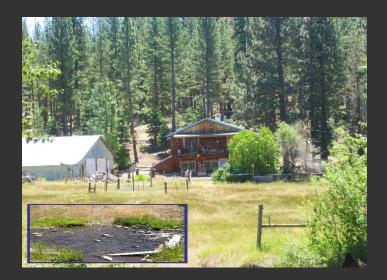

## **Mello Meadows**

Modoc County, California

\$154,900 | 5.98 Acres

39 Edgewater Way Adin, California

Welcome to Mello Meadows, located in Western Modoc County, offering open green meadows, crystal clear Rush Creek frontage and tall pines all on 6+/- acres. The two story country home features 1980 sf of living space with 3 bedrooms, 2 baths and family/rec room. Upper deck overlooking meadows, creek and mountains. Large garage/shop with concrete floors and wood shed to the side. Rush ...

## **PROPERTY HIGHLIGHTS**

- The living area, bedrooms, and one bath are on the top floor with the family room, and one bath and laundry roomare onthe first floor. The wood sided home and metal roof are a perfect fit nestled in the pines.
- The meadow stays green almost year round with natural sub irrigation.
- The town of Adin is just minutes away with a unique grocery store/deli, frosty, mini mart/gas station and a community center with a nice park,green lawns and ball field.