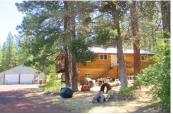

## **Mello Meadows**

Modoc County, California

\$154,900 | 5.98 Acres

39 Edgewater Way Adin, California

Welcome to Mello Meadows, located in Western Modoc County, offering open green meadows, crystal clear Rush Creek frontage and tall pines all on 6+/- acres. The two story country home features 1980 sf of living space with 3 bedrooms, 2 baths and family/rec room. Upper deck overlooking meadows, creek and mountains. Large garage/shop with concrete floors and wood shed to the side. Rush ...

## **PROPERTY HIGHLIGHTS**

- The living area, bedrooms, and one bath are on the top floor with the family room, and one bath and laundry roomare onthe first floor. The wood sided home and metal roof are a perfect fit nestled in the pines.
- The meadow stays green almost year round with natural sub irrigation.
- The town of Adin is just minutes away with a unique grocery store/deli, frosty, mini mart/gas station and a community center with a nice park,green lawns and ball field.