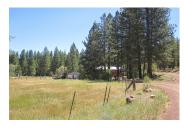

## **Mello Meadows**

Modoc County, California

\$154,900 | 5.98 Acres

39 Edgewater Way Adin, California

Welcome to Mello Meadows, located in Western Modoc County, offering open green meadows, crystal clear Rush Creek frontage and tall pines all on 6+/- acres. The two story country home features 1980 sf of living space with 3 bedrooms, 2 baths and family/rec room. Upper deck overlooking meadows, creek and mountains. Large garage/shop with concrete floors and wood shed to the side. Rush ...

## **PROPERTY HIGHLIGHTS**

- The living area, bedrooms, and one bath are on the top floor with the family room, and one bath and laundry roomare onthe first floor. The wood sided home and metal roof are a perfect fit nestled in the pines.
- The meadow stays green almost year round with natural sub irrigation.
- The town of Adin is just minutes away with a unique grocery store/deli, frosty, mini mart/gas station and a community center with a nice park,green lawns and ball field.